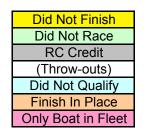

7-8 races = 2 throw outs 5-6 races = 1 throw outs 0-4 races = 0 throw outs

To be scored there must be two (2) boats in a fleet on the water racing.